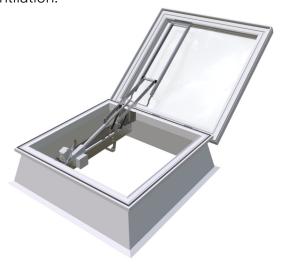

## **Mardome** Smoke Vent

These certified smoke vent/access hatch dome rooflights (also known as AOVs) are individual polycarbonate domes certified for natural smoke and heat exhaust, as well as comfort ventilation.

## **Features**

Double or triple skin units available

Available with a range of smoke control system accessories

Can be configured to use as a dual purpose access hatch via offset opening mechanism

Opens up to 140° in less than 60 seconds