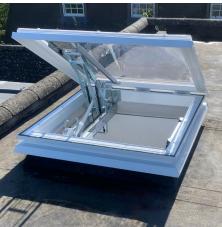

## **Mardome** Smoke Vent

These certified smoke vent/access hatch dome rooflights (also known as AOVs) are individual polycarbonate domes certified for natural smoke and heat exhaust, as well as comfort ventilation.

## **Features**

Double or triple skin units available

Available with a range of smoke control system accessories

Can be configured to use as a dual purpose access hatch via offset opening mechanism

Opens up to 140° in less than 60 seconds