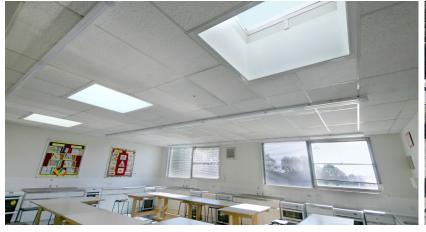

## **Mardome** Smoke Vent

These certified smoke vent/access hatch dome rooflights (also known as AOVs) are individual polycarbonate domes certified for natural smoke and heat exhaust, as well as comfort ventilation.

## **Benefits**

- Easy installation
- Available in a range of sizes, with standard sizes delivered in as quick as 7 working days from order
- Large daylight and ventilation area
- Low profile dome for sleek appearance
- 10 year warranty available
- Fully certified in accordance with EN 12101-2: 2003
- Manufactured in the UK