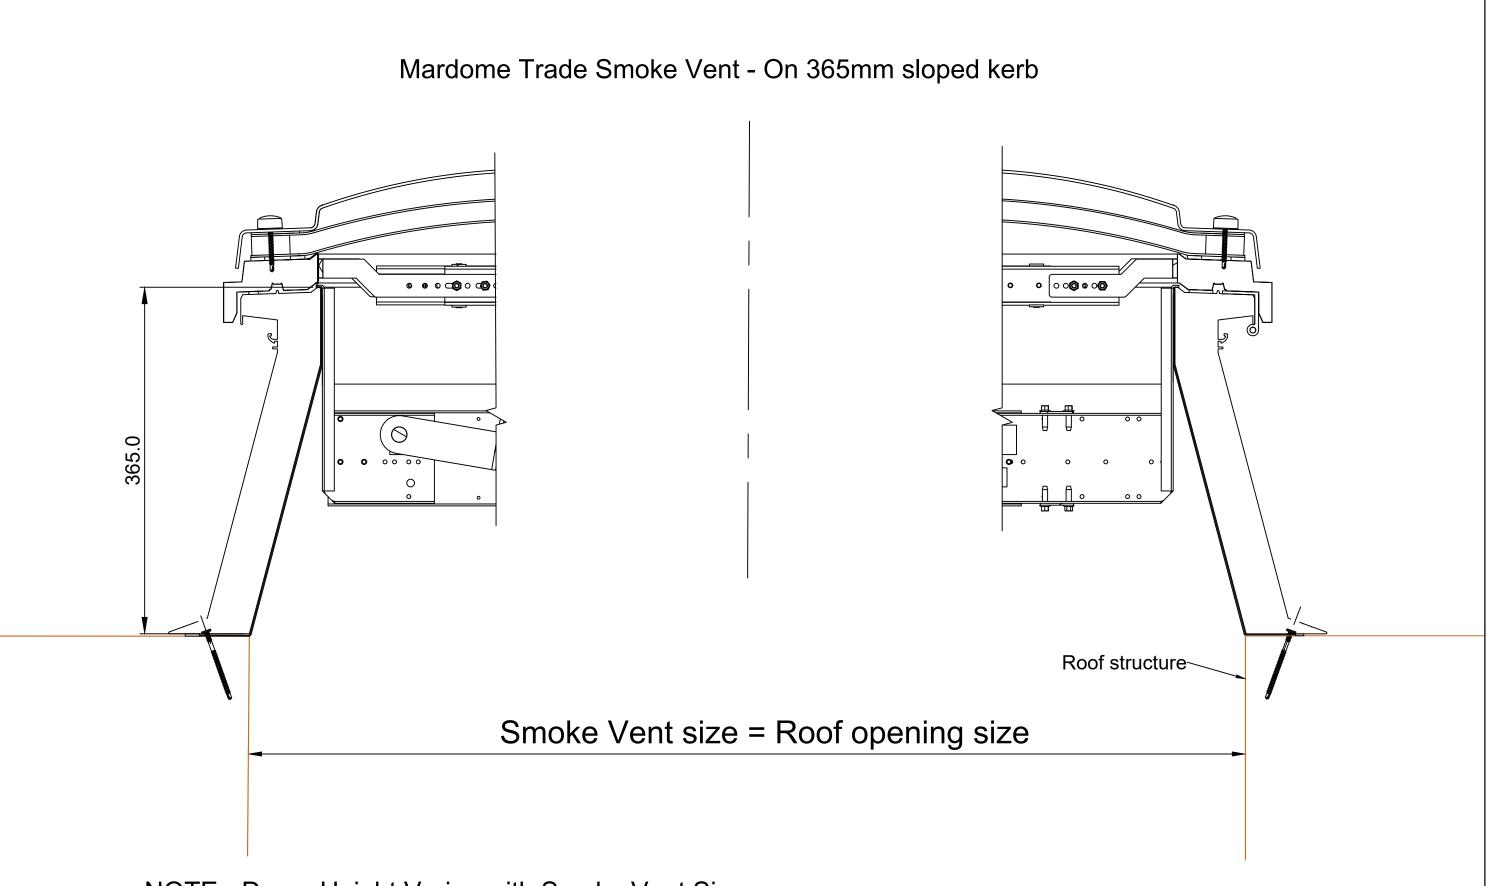

Daylight Systems

Coventry Alderman's Green Ind Est Coventry CV2 2QU 024 7660 2022 www.brettmartin.com

Title: Mardome Trade Smoke Vent

Page:2 OF 4 Drawn by: PJ Scale: 1:4 (A3) Approved: PDS HC371

Dwg No: