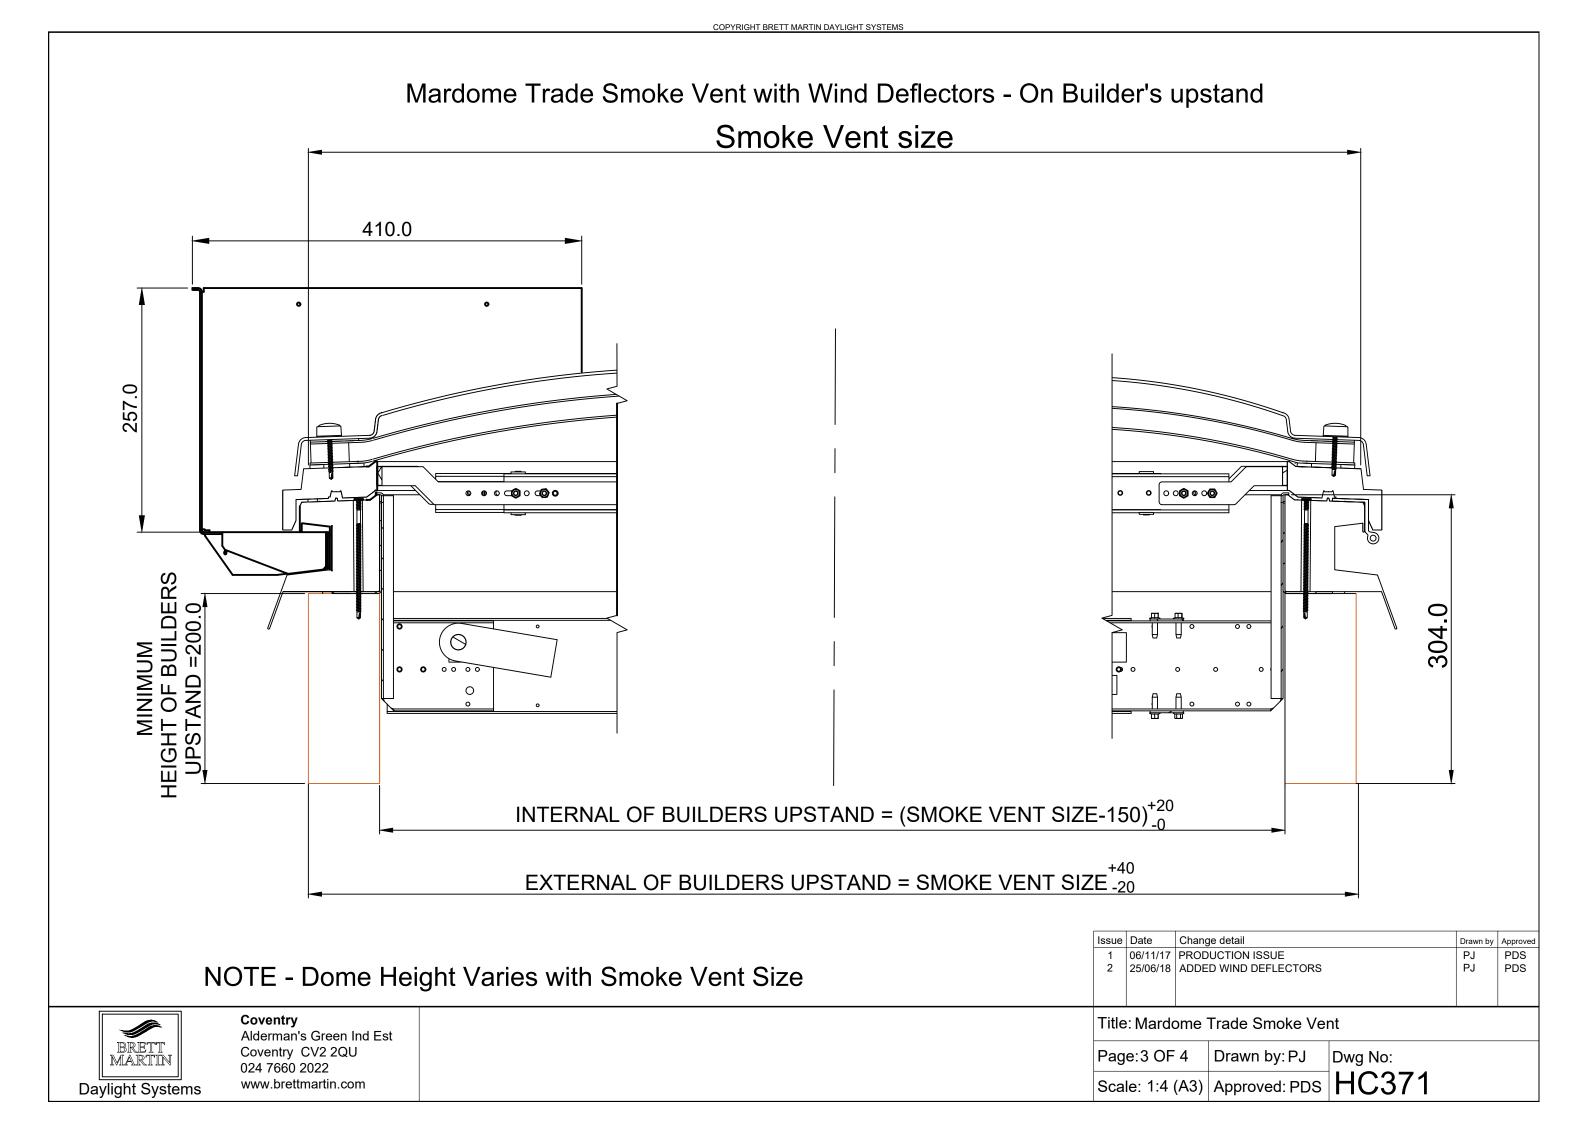

## Mardome Trade Smoke Vent - On Builder's upstand

NOTE - Dome Height Varies with Smoke Vent Size

| Issue | Date     | Change detail         | Drawn by | Approved |
|-------|----------|-----------------------|----------|----------|
| 1     | 06/11/17 | PRODUCTION ISSUE      | PJ       | PDS      |
| 2     | 25/06/18 | ADDED WIND DEFLECTORS | PJ       | PDS      |
|       |          |                       |          |          |
|       |          |                       |          |          |
|       |          |                       |          |          |
|       |          |                       |          |          |

Coventry Alderman's Green Ind Est Coventry CV2 2QU 024 7660 2022 www.brettmartin.com

Title: Mardome Trade Smoke Vent

Page:1 OF 4 Drawn by: PJ Dwg No:

Scale: 1:4 (A3) Approved: PDS HC371

|  | NOTE - | Dome Height | Varies with | Smoke | Vent Size |
|--|--------|-------------|-------------|-------|-----------|
|--|--------|-------------|-------------|-------|-----------|