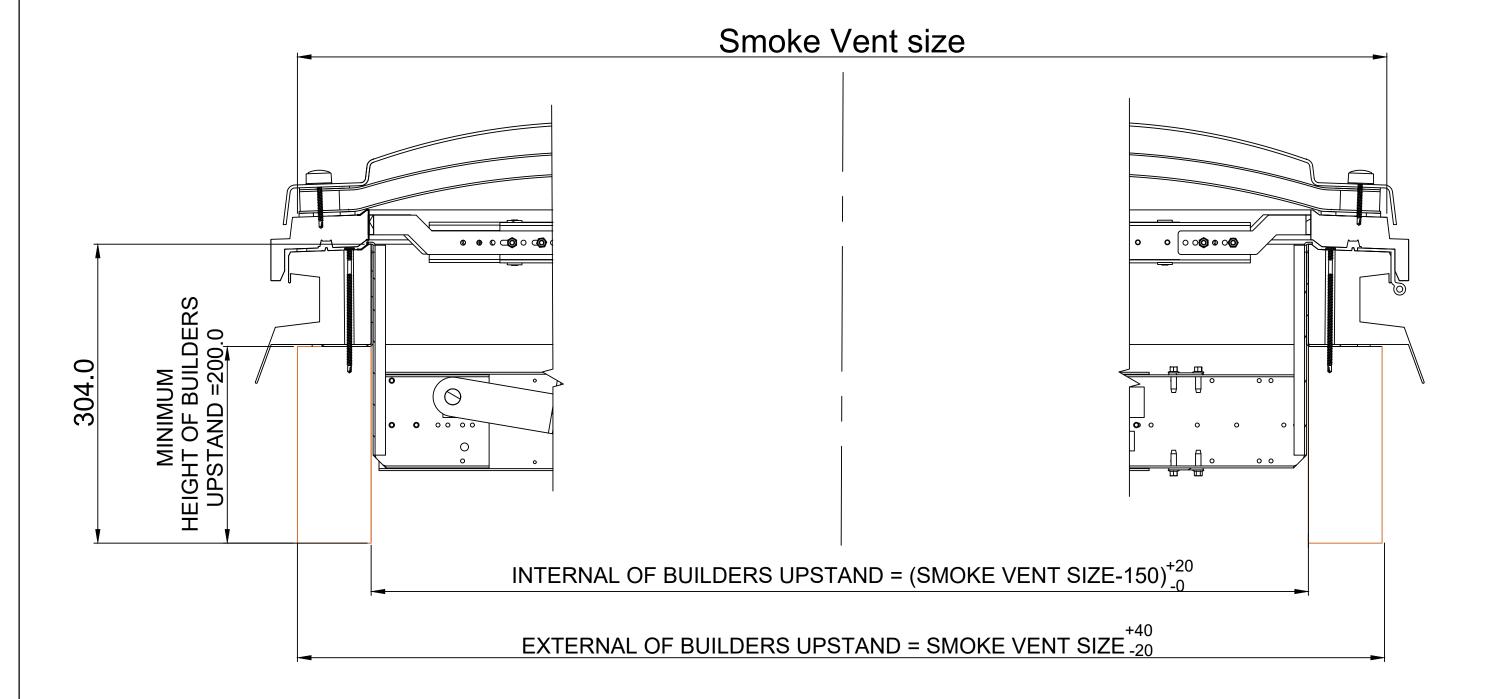

Coventry Alderman's Green Ind Est Coventry CV2 2QU 024 7660 2022 www.brettmartin.com

Title: Mardome Trade Smoke Vent

Page:1 OF 4 Drawn by: PJ Dwg No:

Scale: 1:4 (A3) Approved: PDS HC371

|  | NOTE - | Dome Height | Varies with | Smoke | Vent Size |
|--|--------|-------------|-------------|-------|-----------|
|--|--------|-------------|-------------|-------|-----------|

| Issue | Date     | Change detail         | Drawn by | Approved |
|-------|----------|-----------------------|----------|----------|
| 1     | 06/11/17 | PRODUCTION ISSUE      | PJ       | PDS      |
| 2     | 25/06/18 | ADDED WIND DEFLECTORS | PJ       | PDS      |
|       |          |                       |          |          |
|       |          |                       |          |          |