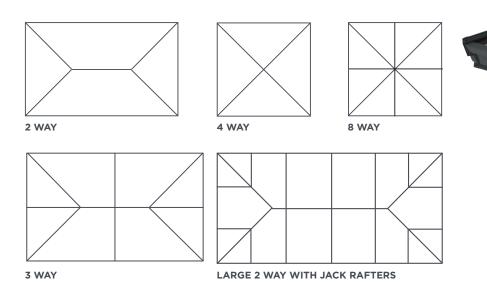

## Delivering choice...

The Korniche Lantern gives you a range of personalised options to best enhance your living space.

The patented die cast aluminium bosses make up the cornerstones of the Korniche Roof Lantern, and this innovation allows the roof to be configured in differing styles with spans of up to 6 meters by 4 meters. These robust jointing points create one of the strongest and stiffest lantern available with a minimal requirement for additional strengthening rafters or unsightly tie bars. Less rafters means more glass, more glass means less roof structure for a given area, maximising the light into your home.