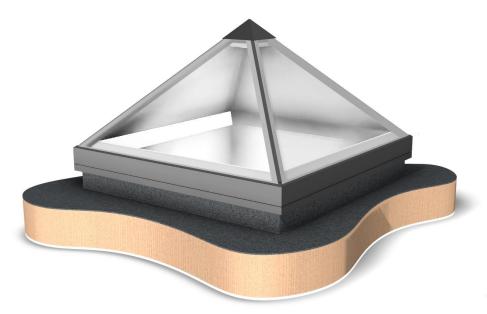

## **Product Data Sheet**

Name: GV Standard Pyramid (Fixed)

**Code:** 404

**Type:** Fixed rooflight

**Description:** A fixed glazing system comprising powder-coated aluminium extrusion and

insulated glazed units. Designed to be installed on a flat roof. The flush glazing system used within the rooflight is designed to provide maximum daylight with

minimal visible internal structure.

**Product Features:** A choice of square or elongated units. Square units are available with an optional

low-voltage down lighter.

Thermally-broken aluminium framework providing excellent thermal performance

as standard. Powder-coated dual colour as standard.

Optional trickle ventilation.

Standard Glass

Outer: 6mm Clear HST toughened.

**Specification:** 

Spacer: 20mm Black silicone-sealed argon-filled cavity with warm-edge spacer.

Inner: 6mm Clear soft low-E HST toughened.

**Standard Colour:** 

RAL 7015 Grey outer – RAL 9010 White inner.

**Rooflight Control:** 

N/A

**Power Supply:** 

Optional for low-voltage down lighter.

**Drive Mechanism:** 

N/A

**Thermally Broken:** 

Yes

Seals:

Combination of silicone and butyl.

Security:

Secured to kerb with structural fixings and butyl adhesive.

**Kerb Dimensions:** Min Height = 150mm

Min Structural Thickness = 100mm

**Square Pyramid** Min Span/Width = 600mm Max Span/Width = 1500mm

Min Pitch =  $0^{\circ}$  (recommended) Max Pitch =  $10^{\circ}$ 

**Elongated Pyramid** Min Span = 600mm Max Span = 1500mm

Min Width = 650mm Max Width = 2500mm

Min Pitch =  $0^{\circ}$  (recommended) Max Pitch =  $10^{\circ}$ 

Use for Access: N/A

Sales Drawings: <u>Drawing Number</u> <u>Description</u>

| 404-ASS-401 | Pyramid overview    |
|-------------|---------------------|
| 404-ASS-402 | Pyramid kerb detail |