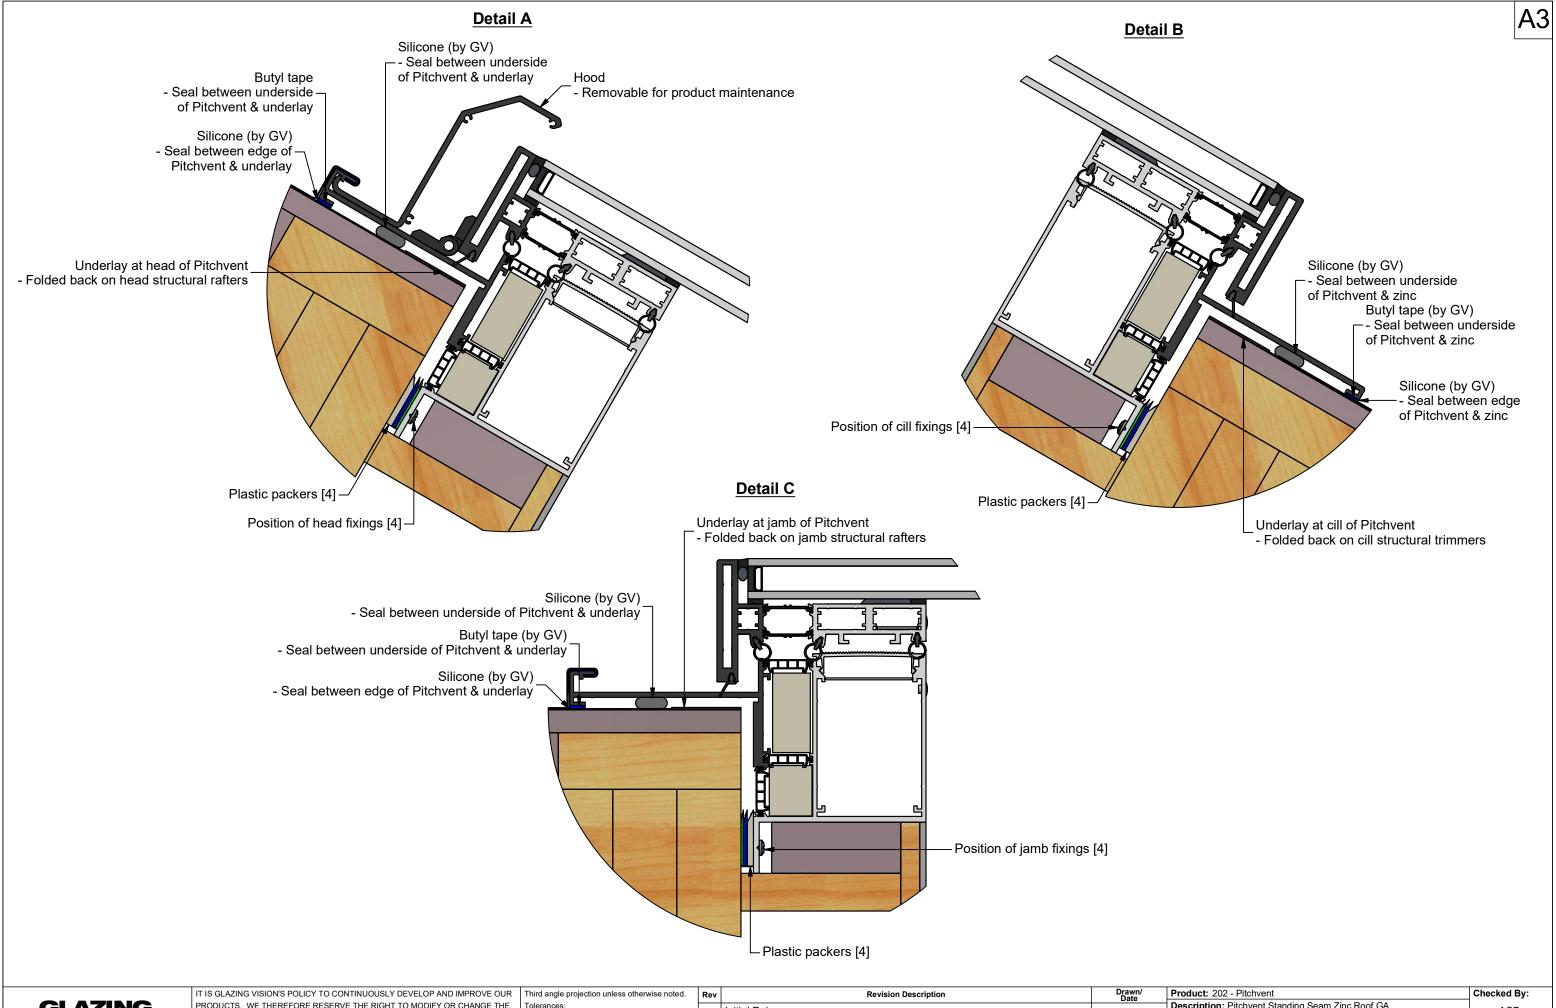

There are many possible methods of weathering a Pitchvent into a standing seam zinc roof. Shown here is an example of a suggested configuration using seperate pieces of material to weather the Pitchvent into the surrounding roof finish.

Glazing Vision strongly advises that you consult with your roofer when designing the roof finish.

IT IS GLAZING VISION'S POLICY TO CONTINUOUSLY DEVELOP AND IMPROVE OUR PRODUCTS. WE THEREFORE RESERVE THE RIGHT TO MODIFY OR CHANGE THE DETAIL DESIGN AT OUR DISCRETION AND WITHOUT PRIOR NOTICE. THIS DESIGNS/INFORMATION IT CONTAINS ARE PRIVATE AND CONFIDENTIAL. IT MUST Tel: +44 (0)333 8000 881
Fax: +44 (0)333 8000 882
Email: sales@glazingvision.co.uk
Website: www.glazingvision.co.uk