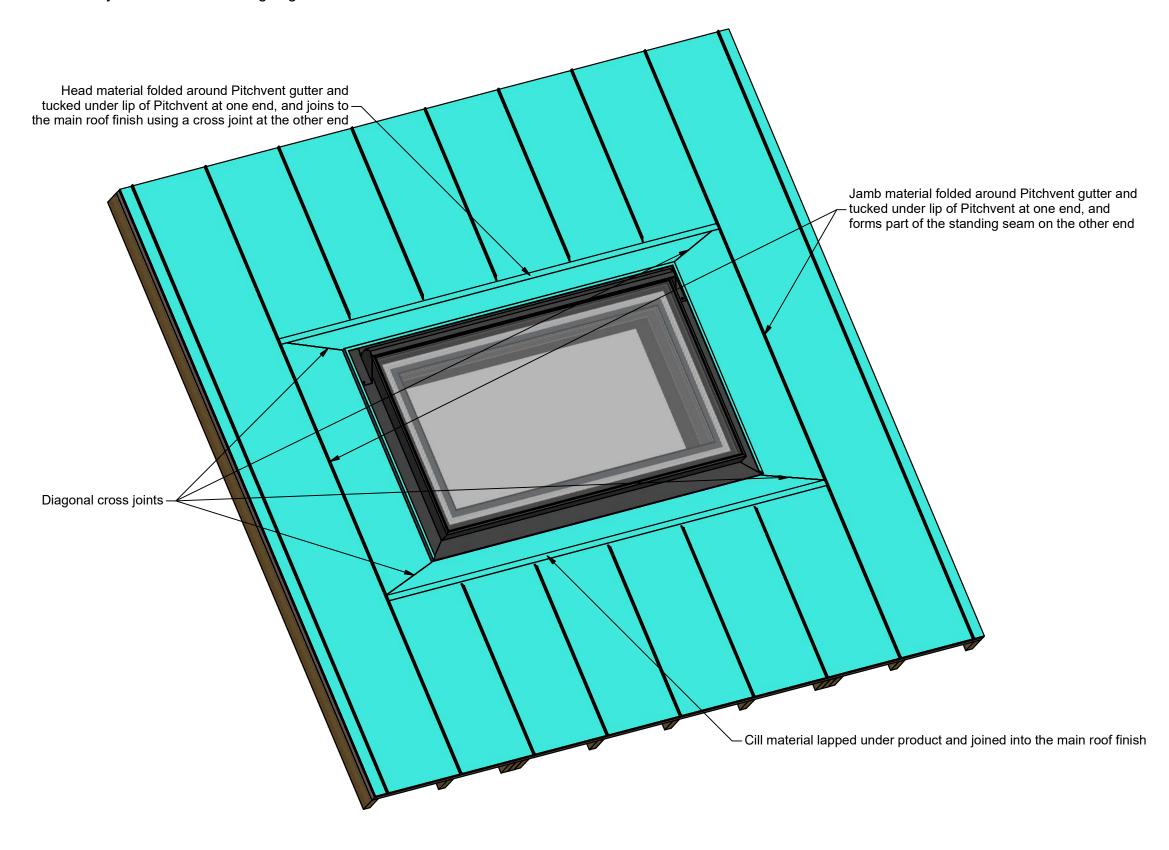

There are many possible methods of weathering a Pitchvent into a standing seam zinc roof. Shown here is an example of a suggested configuration using seperate pieces of material to weather the Pitchvent into the surrounding roof finish.

Glazing Vision strongly advises that you consult with your roofer when designing the roof finish.

IT IS GLAZING VISION'S POLICY TO CONTINUOUSLY DEVELOP AND IMPROVE OUR PRODUCTS. WE THEREFORE RESERVE THE RIGHT TO MODIFY OR CHANGE THE DETAIL DESIGN AT OUR DISCRETION AND WITHOUT PRIOR NOTICE. THIS DESIGNS/INFORMATION IT CONTAINS ARE PRIVATE AND CONFIDENTIAL. IT MUST Tel: +44 (0)333 8000 881
Fax: +44 (0)333 8000 882
Email: sales@glazingvision.co.uk
Website: www.glazingvision.co.uk