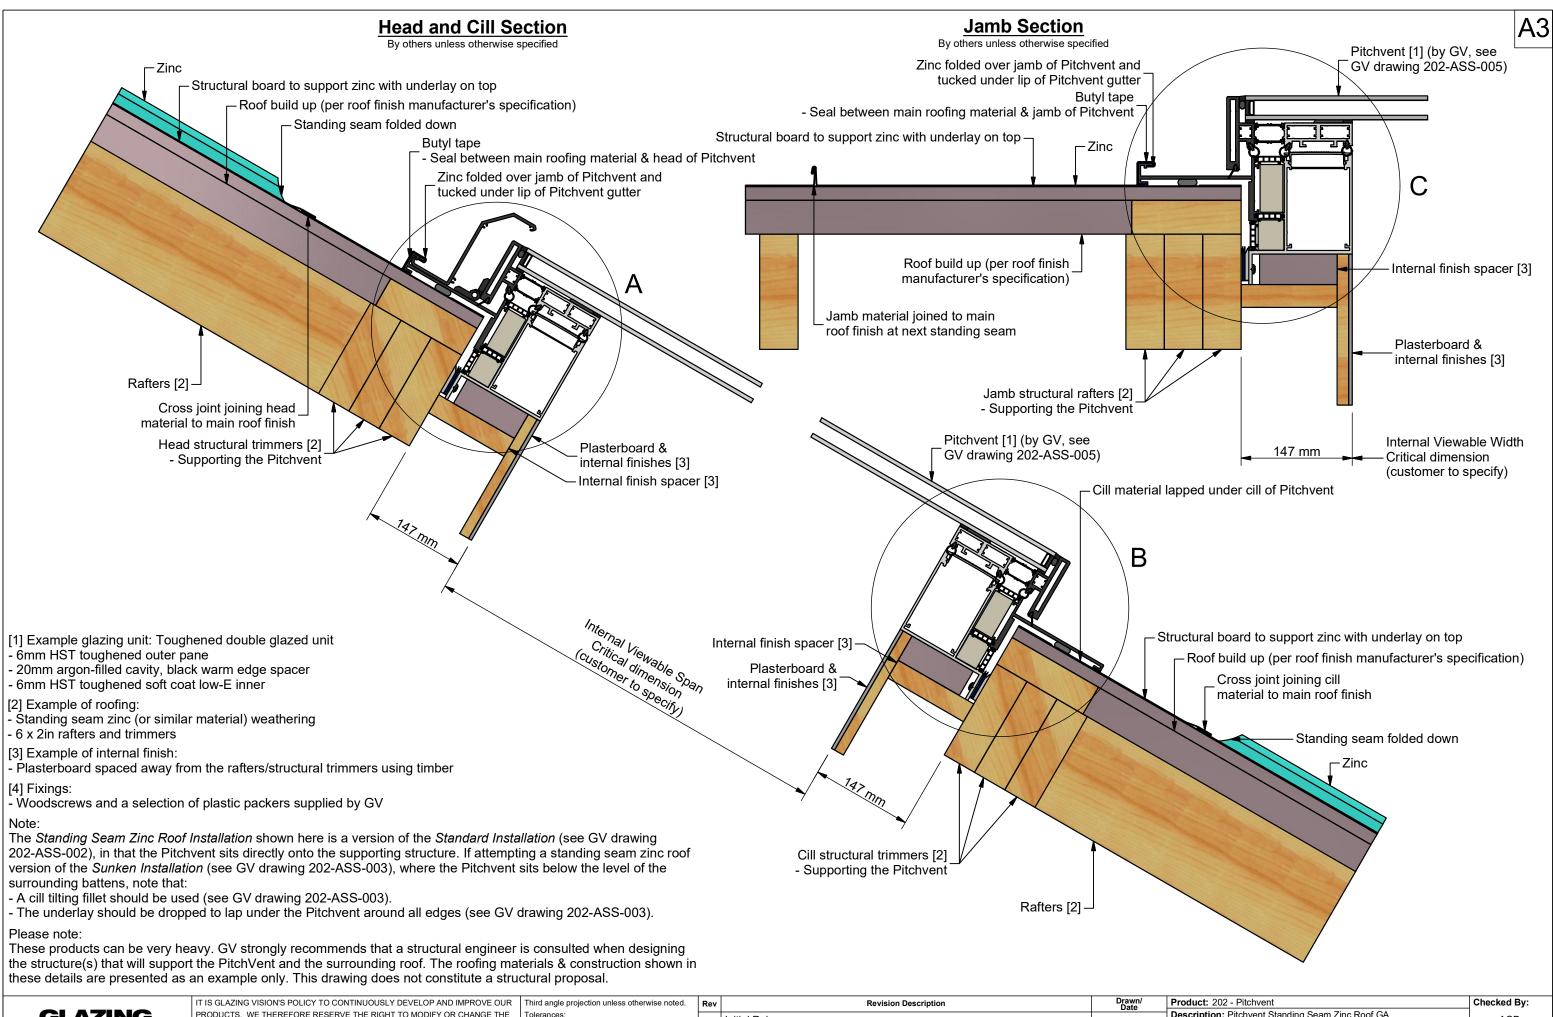

There are many possible methods of weathering a Pitchvent into a standing seam zinc roof. Shown here is an example of a suggested configuration using seperate pieces of material to weather the Pitchvent into the surrounding roof finish.

Glazing Vision strongly advises that you consult with your roofer when designing the roof finish.

IT IS GLAZING VISION'S POLICY TO CONTINUOUSLY DEVELOP AND IMPROVE OUR PRODUCTS. WE THEREFORE RESERVE THE RIGHT TO MODIFY OR CHANGE THE DETAIL DESIGN AT OUR DISCRETION AND WITHOUT PRIOR NOTICE. THIS DESIGNS/INFORMATION IT CONTAINS ARE PRIVATE AND CONFIDENTIAL. IT MUST Tel: +44 (0)333 8000 881
Fax: +44 (0)333 8000 882
Email: sales@glazingvision.co.uk
Website: www.glazingvision.co.uk