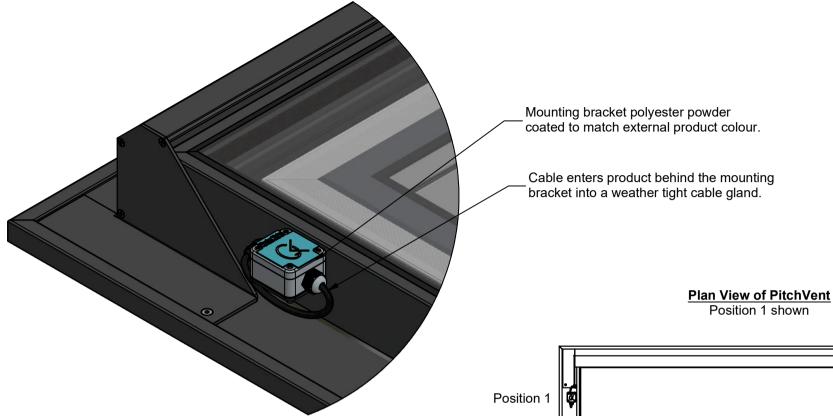

Note: When a rain sensor is required, the customer is to specify a mounting position at time of order to maximise exposure to the elements and avoid being in the rain shadow of the building.

There are four positions for the rain sensor, and it cannot be mounted remotely.

NOTE: The rain sensor is an optional extra and must be specified if required.

Position 1 shown