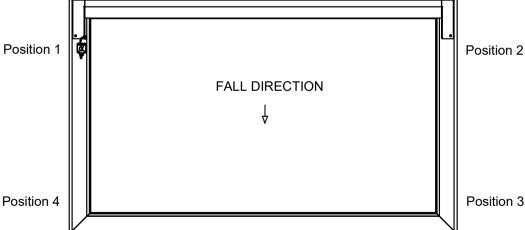

Note: When a rain sensor is required, the customer is to specify a mounting position at time of order to maximise exposure to the elements and avoid being in the rain shadow of the building.

There are four positions for the rain sensor, and it cannot be mounted remotely.

NOTE: The rain sensor is an optional extra and must be specified if required.

Position 1 shown