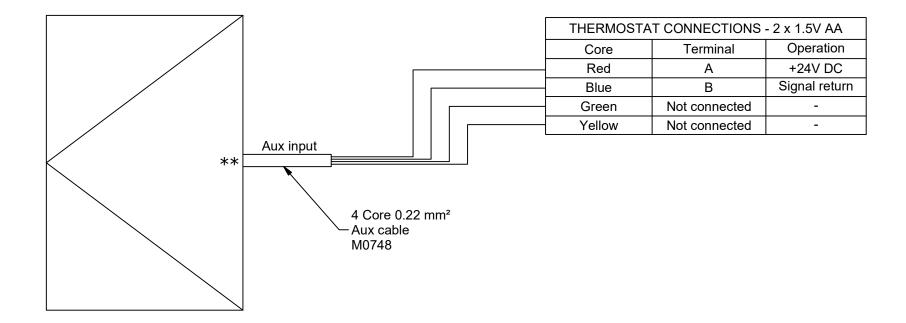

## **Thermostat Connection**

This is a fixed installation using Glazing Vision's supplied Thermostat. All connections should be carried out by a competent person.

All cables supplied at 2 m, extendable to 10 m with appropriate cable.

All optional items must be specified at time of order.

| GLAZING<br>VISION<br>visionary rooflights                                                                                                                                                                                                                                                                                                 |                 |       |                                       |
|-------------------------------------------------------------------------------------------------------------------------------------------------------------------------------------------------------------------------------------------------------------------------------------------------------------------------------------------|-----------------|-------|---------------------------------------|
|                                                                                                                                                                                                                                                                                                                                           |                 |       |                                       |
| IT IS GLAZING VISION'S POLICY TO CONTINUOUSLY DEVELOP AND   IMPROVE OUR PRODUCTS. WE THEREFORE RESERVE THE RIGHT TO   MODIFY OR CHANGE THE DETAIL DESIGN AT OUR DISCRETION AND   WITHOUT PRIOR NOTICE.                                                                                                                                    |                 |       |                                       |
| THIS DRAWING IS COPYRIGHT AND THE SOLE PROPERTY OF<br>GLAZING VISION LTD. THE DESIGNS / INFORMATION IT CONTAINS<br>ARE PRIVATE AND CONFIDENTIAL. IT MUST NOT BE COPIED,<br>EXHIBITED OR COMMUNICATED TO THIRD PARTIES FOR ANY<br>PURPOSE OTHER THAN THAT FOR WHICH IT WAS ISSUED WITHOUT<br>THE WRITTEN PERMISSION OF GLAZING VISION LTD. |                 |       |                                       |
| ALL DIMENSIONS IN mm UNLESS OTHERWISE STATED                                                                                                                                                                                                                                                                                              |                 |       |                                       |
| UPSTAND TO BE CONSTRUCTED TO WITHIN ± 10 mm ON<br>STRAIGHT & ± 12 mm ON DIAGONAL DESIGNED SIZES.<br>WEATHERING BY OTHERS.                                                                                                                                                                                                                 |                 |       |                                       |
| $\bigcirc \bigcirc \bigcirc$                                                                                                                                                                                                                                                                                                              |                 |       |                                       |
| Third angle projection unless otherwise stated                                                                                                                                                                                                                                                                                            |                 |       |                                       |
| THIS IS A STANDARD DRAWING, THE UNIT PURCHASED MAY<br>VARY. THIS DRAWING DOES NOT INDICATE ACCURATE<br>DIMENSIONS FOR ANY EXISTING STRUCTURAL<br>COMPONENTS OR PRODUCTS.                                                                                                                                                                  |                 |       |                                       |
| DO NOT USE THIS DRAWING FOR ANY SITE LAYOUTS.<br>ON-SITE PERSONNEL ARE RESPONSIBLE TO CONFIRM<br>DRAWINGS VS SPECIFIC SITE CONDITIONS.                                                                                                                                                                                                    |                 |       |                                       |
| ESTIMATED                                                                                                                                                                                                                                                                                                                                 | WEIGHT          | SCALE |                                       |
|                                                                                                                                                                                                                                                                                                                                           | N/A             | Not   | to scale<br>(UNLESS OTHERWISE STATED) |
| REVISION                                                                                                                                                                                                                                                                                                                                  | Initial Release | N     | HL<br>09/Dec/2020                     |
|                                                                                                                                                                                                                                                                                                                                           |                 |       |                                       |
|                                                                                                                                                                                                                                                                                                                                           |                 |       |                                       |
|                                                                                                                                                                                                                                                                                                                                           |                 |       |                                       |
| PROJECT<br>Universal Controller MA0106 Wiring Diagrams                                                                                                                                                                                                                                                                                    |                 |       |                                       |
|                                                                                                                                                                                                                                                                                                                                           |                 |       |                                       |
| Thermostat Connection                                                                                                                                                                                                                                                                                                                     |                 |       | MJM                                   |
| DRAWING NO.<br>100-SDD-UK-010                                                                                                                                                                                                                                                                                                             |                 |       | SHEET<br>1 OF 1                       |