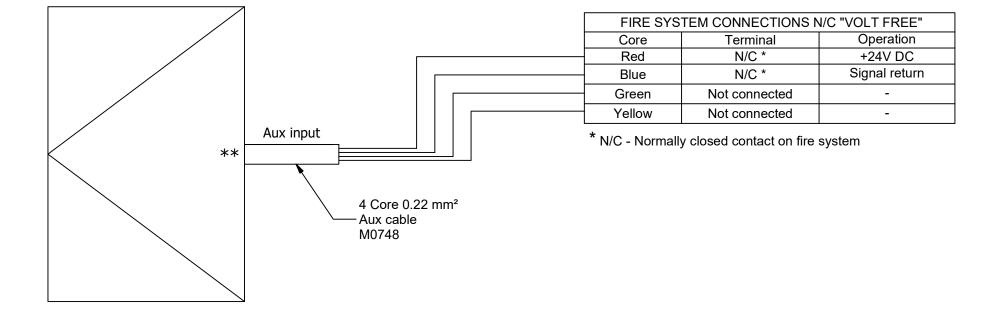

## **Fire System Connection**

This is a fixed installation. All connections should be carried out by a competent person.

Use this connection to trigger AOV behaviour from the Xvent. This connection can also be used to allow a fire system to control other Glazing Vision products, noting that only the Xvent is accredited for use as an AOV and that no Glazing Vision product is accredited for use as a fire escape.

All cables supplied at 2 m, extendable to 10 m with appropriate cable.

All optional items must be specified at time of order.

IT IS GLAZING VISION'S POLICY TO CONTINUOUSLY DEVELOP AND IMPROVE OUR PRODUCTS. WE THEREFORE RESERVE THE RIGHT TO MODIFY OR CHANGE THE DETAIL DESIGN AT OUR DISCRETION AND WITHOUT PRIOR NOTICE.

<sup>\*\*</sup>Cables exit from the underside of the product. See the upstand drawing for the exact exit position.