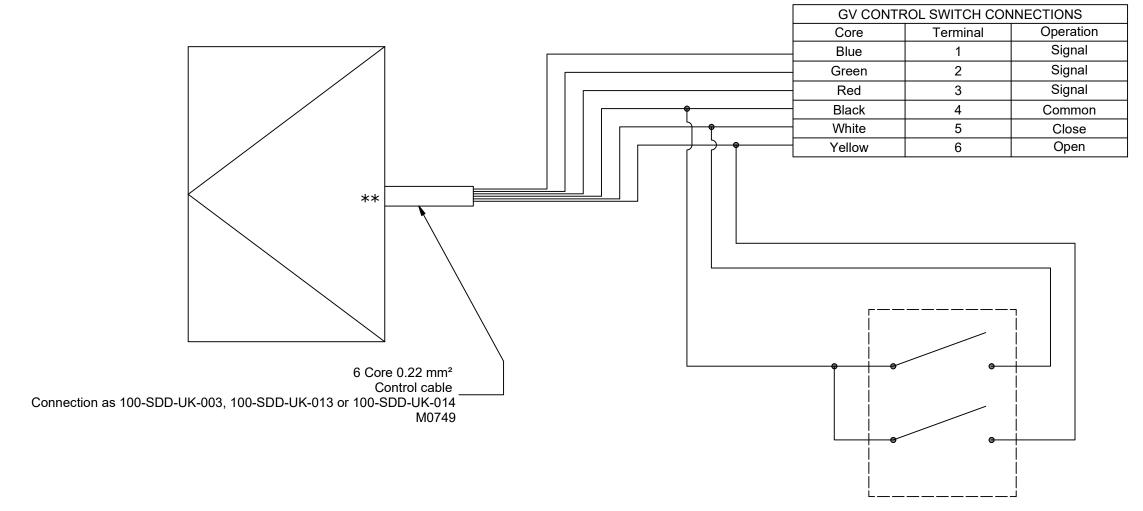

## **Secondary Control Switch or BMS Connection**

This is a fixed installation. All connections should be carried out by a competent person.

For maintenance reasons the control switch must always be installed.

All cables supplied at 2 m, extendable to 10 m with appropriate cable.

All optional items must be specified at time of order.

One pair of volt free normally open contacts One contact for open One contact for close

## One touch/Press and hold

Caution: Using latched contacts may render the product inoperable. To initiate a control cycle e.g. to open, close or stop the rooflight, switch the contact briefly (approx. 500 milliseconds - 5 seconds) to create one touch command. Please call Glazing Vision if you need assistance.

100-SDD-UK-004

1 OF 1

<sup>\*\*</sup>Cables exit from the underside of the product. See the upstand drawing for the exact exit position.